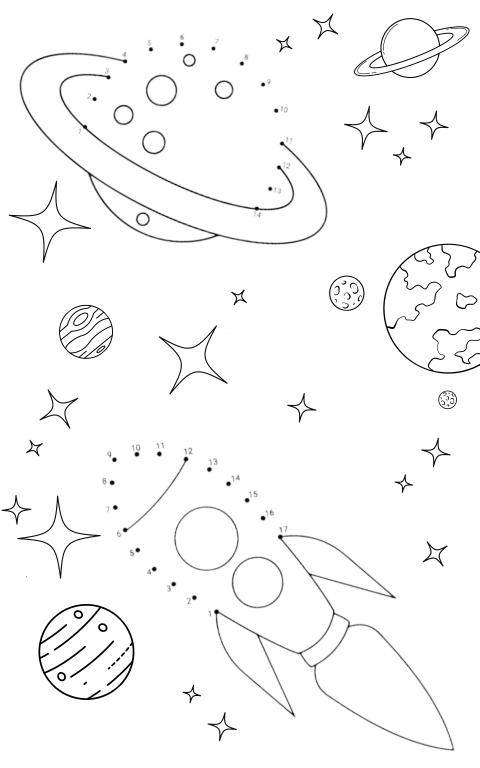

## SPACE WORD SEARCH

Can you find all the words?

U T A D O K X R C Y F E H V V N I T S B L Y W N H X O Q F P B K L R T K I R W L A U N C H

U G I E K R P G A L A X Y S Z S R F C N T O L O V M A S T M

H A T L B G H N A R D K P A I C V O I R S I R A N Q O A R C

I I F P Q Z B N U U E B C S H T T F S X E W Q E S T T E L M

A Y S E G I O Y W U T O S U A P H M P A R A C H U T E H K R Y R O C K E T K K T W V I X S

RMTHDMELMOONPAX EZGFJMORBITUMUB

ALIENOZKAVIPVOQ

Spaceship Astronaut Parachute Alien

Eclipse Liftoff Gravity Mars
Planet Rocket Launch Orbit

Galaxy Thrust Stars Moon Engine









- A tool used to see stars and planets up close.
- 6. The pointed top of a rocket.
- The part of the rocketps flight where it comes back to the ground safely.
- 8. The path a rocket follows as it flies.
- 10. The action of flying through the air.
- 13. When an astronaut floats outside their spaceship.
- How high something is above the ground.
- A flat part of a rocket that helps it fly straight.
- 16. A rock that burns up as it enters Earth's atmosphere.

- 1. Fuel that makes a rocket go up.
- 2. A powerful part of a rocket that helps it lift off.
- 4. Everything that exists, including all planets and stars.
- 5. Word that describes something related to the Sun.
- 9. The numbers said before a rocket launches.
- 11. The special equipment a rocket carries to space.
- 12. A machine that