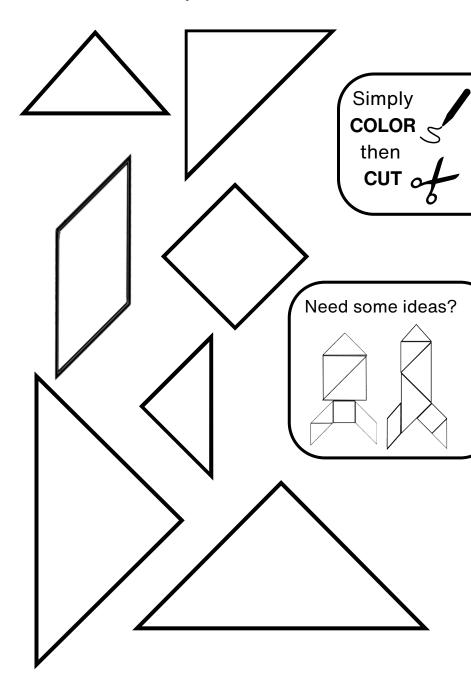

where it comes back to the ground safely.
- 8. The path a rocket follows as it flies.
- 10. The action of flying through the air.
- 13. When an astronaut floats outside their spaceship.
- How high something is above the ground.
- A flat part of a rocket that helps it fly straight.
- 16. A rock that burns up as it enters Earth's atmosphere.

- 1. Fuel that makes a rocket go up.
- 2. A powerful part of a rocket that helps it lift off.
- 4. Everything that exists, including all planets and stars.
- 5. Word that describes something related to the Sun.
- 9. The numbers said before a rocket launches.
- 11. The special equipment a rocket carries to space.
- 12. A machine that orbits Earth to send signals.

Answer on back page.



## **Build Your Own Rocket**

Use the shapes to create a rocket!!



## SPACE CROSSWORD

**Answer Key** 



- 1. Propellant
- 2. Booster
- 3. Telescope
- 4. Universe
- 5. Solar





8. Trajectory



- 10. Flight
- 11. Payload 12. Satellite
- 13. Spacewalk
- 14. Altitude
  - 15. Fin
  - 16. Meteor