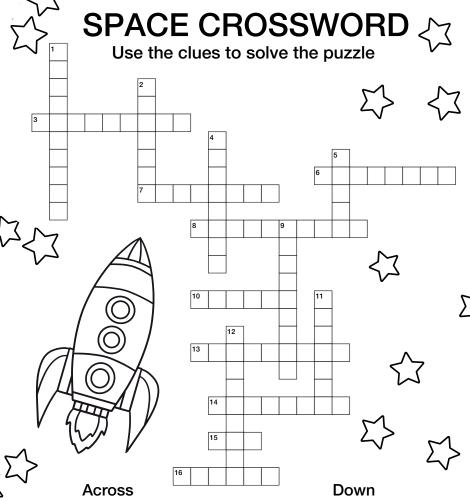

Eclipse Liftoff Gravity Mars
Planet Rocket Launch Orbit

Galaxy Thrust Stars Moon Engine

- A tool used to see stars and planets up close.
- 6. The pointed top of a rocket.
- The part of the rocketps flight where it comes back to the ground safely.
- 8. The path a rocket follows as it flies.
- 10. The action of flying through the air.
- 13. When an astronaut floats outside their spaceship.
- How high something is above the ground.
- A flat part of a rocket that helps it fly straight.
- 16. A rock that burns up as it enters Earth's atmosphere.

- 1. Fuel that makes a rocket go up.
- 2. A powerful part of a rocket that helps it lift off.
- 4. Everything that exists, including all planets and stars.
- 5. Word that describes something related to the Sun.
- 9. The numbers said before a rocket launches.
- 11. The special equipment a rocket carries to space.
- 12. A machine that orbits Earth to send signals.

## SPACE CROSSWORD

**Answer Key** 

- 1. Propellant
- 2. Booster
- 3. Telescope
- 4. Universe
- 5. Solar

8. Trajectory

- 10. Flight
- 11. Payload 12. Satellite
- 13. Spacewalk
- 14. Altitude
  - 15. Fin
  - 16. Meteor